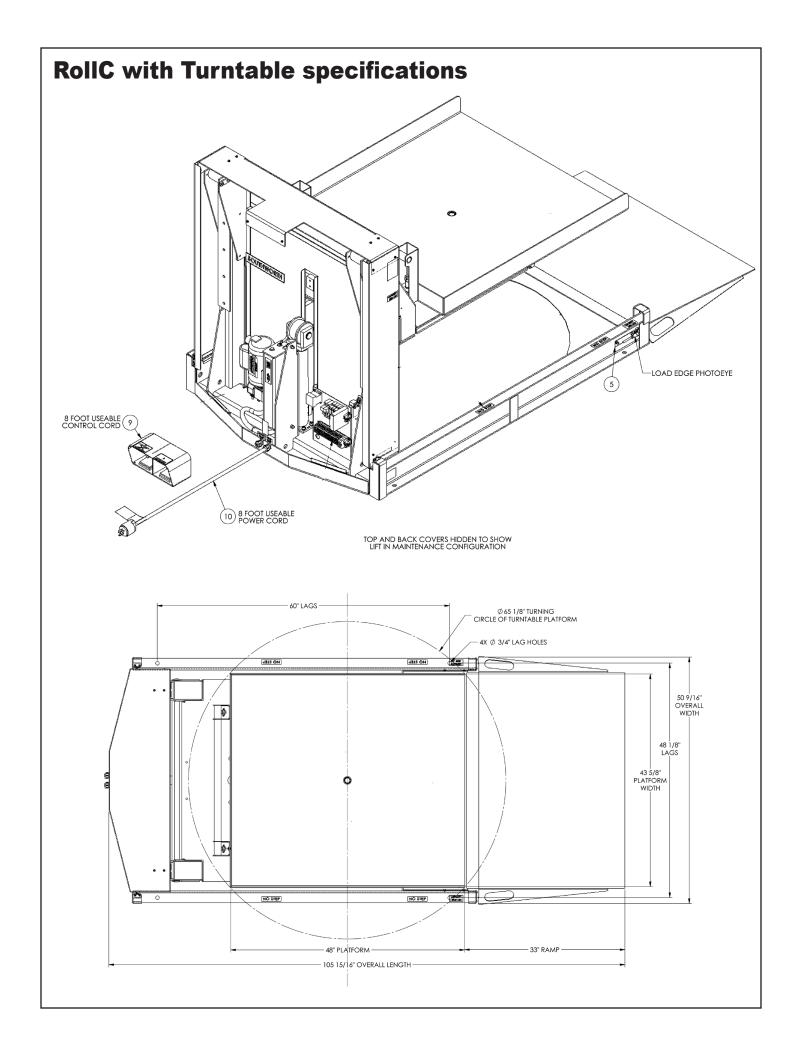

## **NEW DESIGN! Better PRICE!**

ROLLC with Turntable

The Roll-On with Turntable (RollC) is specifically designed to improve the efficiencies at any work station having to position pallets for loading or unloading.

For even greater convenience, this unit features a built-in, hand pallet truck accessible 360° turntable. Workers can spin the pallet so they are always loading and unloading on the nearside.

The RollC puts the top of the load at the most ergonomically suitable height for the worker, and the manual turntable feature virtually eliminates reach over -- a major cause of lower back strain and injury.

Toe protection on all three working sides.

This rugged industrial class hydraulic lift has fewer moving parts than a scissors lift, and will provide years of trouble-free service.

Platform locks in place, and with a lowered height of 2".